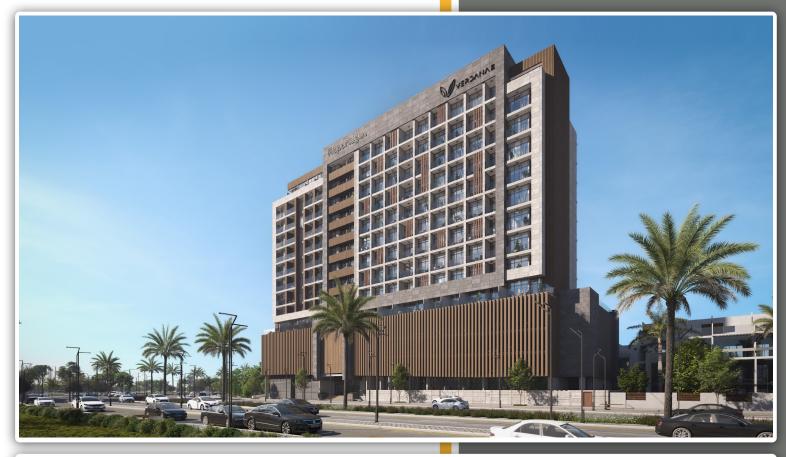

# **Project Summury**

Verdana 2 is in Dubai Investments Park (DIP), which offers contemporary high-end residential appartments, delivering the whole luxury lifestyle with close proximity to most of Dubai's attractions, and is surrounded by parks, schools, mosques, and community retails.

Verdana 2 contains 239 appartments with Amenities that are easily accessible. In terms of design, quality, and space, they have all been built to the highest international standards.

## **Project Details**

- Type: Residential Community
- Plot Area: 2930.05 sq.m. - Total Height: 55.10 m
- Levels: Ground+ 3 Podiums + 10 Floors