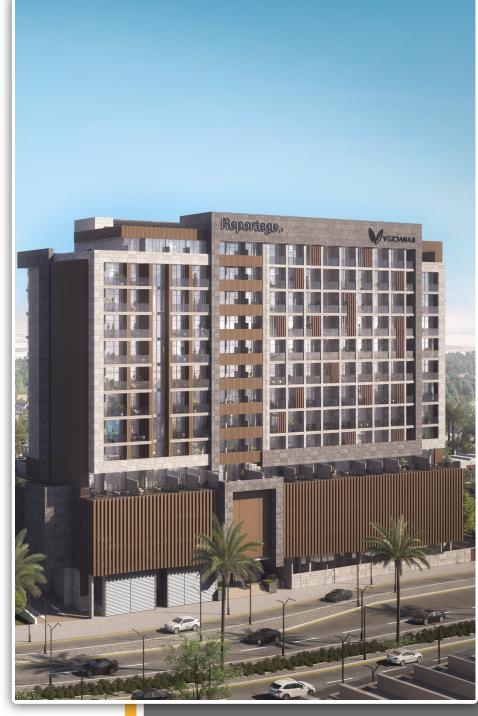

# **Project Summury**

Verdana 2 is in Dubai Investments Park (DIP), which offers contemporary high-end residential appartments, delivering the whole luxury lifestyle with close proximity to most of Dubai's attractions, and is surrounded by parks, schools, mosques, and community retails.

Verdana 2 contains 239 appartments with Amenities that are easily accessible. In terms of design, quality, and space, they have all been built to the highest international standards.

## **Project Details**

- Type: Residential Community
- Plot Area: 2930.05 sq.m. - Total Height: 55.10 m
- Levels: Ground+ 3 Podiums + 10 Floors