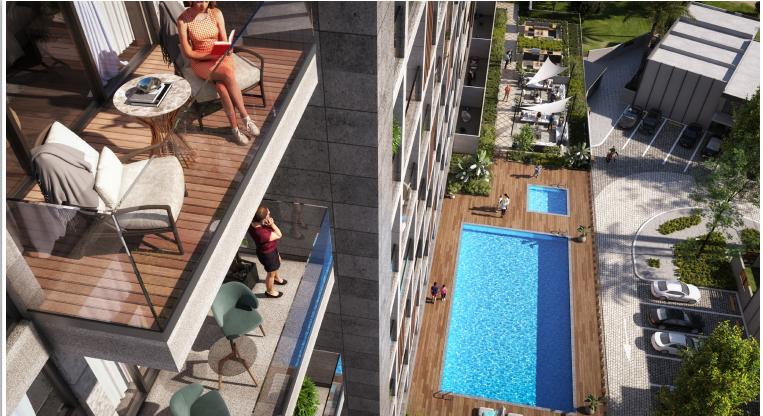

#### **Amenities & Services**

- Private Parkings for each unit Shaded Seating Areas
- Large Swimming Pool
- Kids' Swimming Pool
- Gymnasium
- Kids Play Area
- 2 Large Elevators

- BBQ Stations
- Landscape Areas

#### **Unit Features**

- Private Balconies / Terraces as per unit plan
- Kitchen cabinets and countertops
- Fully tiled bathrooms, in-suites and guest toilets wherever applicable
- Double glazed windows
- Satellite master antenna and fibre optic connection for high speed internet access.
- Central air conditioning
- Vanity units & Mirrors
- Built-in wardrobes in bedrooms
- Some bedrooms with private bathroom